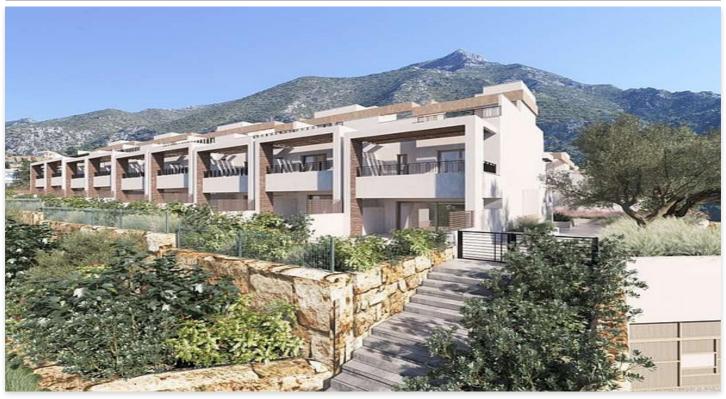

## Townhouses in Istán, Marbella

**Location: Marbella Price: 548,000 € - 586,000 €** 

New project on the slopes of La Concha in Istán, Marbella. Set in an area of natural beauty with century old forests and panoramic views of both Marbella and the Istán reservoir. Within the project will be seven small residential complexes consisting of apartments, penthouses and semi-detached townhouses.

This is the second project to go on sale, and this one consists of just 23 semi-detached townhouses offering amazing panoramic views towards Marbella and Gibraltar. These properties are at the highest part of the development and therefore offer the best views, unrestricted views of Marbella and Gibraltar.

The homes are designed in contemporary open-plan layout but with an appearance that blends into the natural surroundings. These lovely townhosues are delivered to you fully equipped with high-end finishings, ready for you to move in.